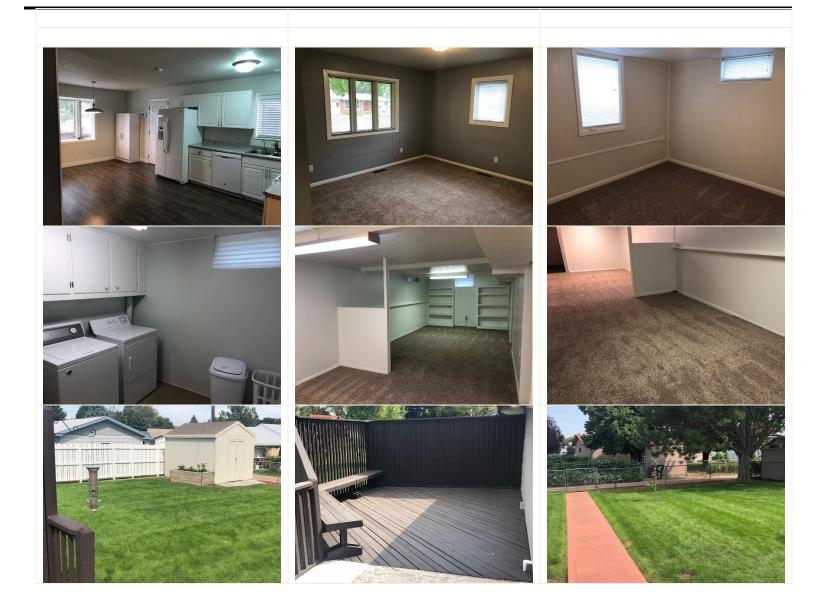

| Room:         | Dimensions:                                                                                                                                                                                                                                                                                                                                                                                                                                                                                                                                                                           | Level:  | Appliances:      |         |  | Other Info:   |                         |
|---------------|---------------------------------------------------------------------------------------------------------------------------------------------------------------------------------------------------------------------------------------------------------------------------------------------------------------------------------------------------------------------------------------------------------------------------------------------------------------------------------------------------------------------------------------------------------------------------------------|---------|------------------|---------|--|---------------|-------------------------|
| Living Room:  | 12 X 16                                                                                                                                                                                                                                                                                                                                                                                                                                                                                                                                                                               | Μ       | A/C              | Central |  | % Fin. Base   | ement: 100%             |
| Dining Room:  | In kitchen                                                                                                                                                                                                                                                                                                                                                                                                                                                                                                                                                                            | М       | Heat             | FAG.    |  |               | Porch: YES              |
| Kitchen:      | 12 X 20                                                                                                                                                                                                                                                                                                                                                                                                                                                                                                                                                                               | М       | Fire Place       | None    |  |               | Patio: YES              |
|               |                                                                                                                                                                                                                                                                                                                                                                                                                                                                                                                                                                                       |         | Refrigerator     | YES     |  |               | Deck:                   |
| Family Room:  | 18.4 X 11.1                                                                                                                                                                                                                                                                                                                                                                                                                                                                                                                                                                           | В       | Dishwasher       | YES     |  | G             | arage: 2-car            |
| Utility Room: | 11.2 X 8.9                                                                                                                                                                                                                                                                                                                                                                                                                                                                                                                                                                            | В       | Disposal         | YES     |  | Garage        | Type: Attached          |
| Bedroom 1:    | 15 X 12                                                                                                                                                                                                                                                                                                                                                                                                                                                                                                                                                                               | Μ       | Range            | : YES   |  | Garage O      | pener: YES              |
| Bedroom 2:    | 10.3 X 11.3                                                                                                                                                                                                                                                                                                                                                                                                                                                                                                                                                                           | М       | Range Hood       | YES     |  |               | Roof: Asphalt           |
| Bedroom 3:    | 11 X 9                                                                                                                                                                                                                                                                                                                                                                                                                                                                                                                                                                                | Μ       | Oven             | : YES   |  | Ex            | terior: Siding          |
| Bedroom 4:    | 11 X 15                                                                                                                                                                                                                                                                                                                                                                                                                                                                                                                                                                               | В       | Microwave        | : YES   |  |               | UGS: YES                |
|               |                                                                                                                                                                                                                                                                                                                                                                                                                                                                                                                                                                                       |         | Carpeting        | New     |  | Win           | dows:                   |
| Storage:      | 16 X 11.1                                                                                                                                                                                                                                                                                                                                                                                                                                                                                                                                                                             | В       | Curtains         | Blinds  |  | [             | Doors:                  |
| Storage 2:    | 23.3 X 7.2                                                                                                                                                                                                                                                                                                                                                                                                                                                                                                                                                                            | В       | Washer           | : NO    |  | -             | <b>Taxes:</b> \$1924.70 |
| Bath 1:       | 8 X 5                                                                                                                                                                                                                                                                                                                                                                                                                                                                                                                                                                                 | Μ       | Dryer            | : NO    |  | Avg. Util.    | (Gas):                  |
| Bath 2:       | 7.3 X 5                                                                                                                                                                                                                                                                                                                                                                                                                                                                                                                                                                               | В       | Smoke Det        | . YES   |  | Avg. Util.    | (Elec):                 |
|               |                                                                                                                                                                                                                                                                                                                                                                                                                                                                                                                                                                                       |         | Water Heater     | YES     |  | Lo            | t Size: 85 X 120        |
| Shed:         | YES                                                                                                                                                                                                                                                                                                                                                                                                                                                                                                                                                                                   |         | Water Softener   | YES     |  | Z             | oning:                  |
|               |                                                                                                                                                                                                                                                                                                                                                                                                                                                                                                                                                                                       |         | RO System        | : YES   |  |               |                         |
| Remarks:      | This beautiful family home has been completely remodeled within the last few years and looks like a model home inside!! New kitchen, new appliances, new flooring and carpeting, new light fixtures, new security system, new front door, new paint throughout the home inside and out, new bathroom fixtures, new roof, new garage opener, new gutters/downspouts, new doggy door, new landscaping, new mailbox, new water softener!!! This home features a nice patio in the backyard, a large fenced-in yard, shed in back, nice landscaping! All the right updates!! Take a look! |         |                  |         |  |               |                         |
| Owner:        | Kalkowski Inc. by Kelly Kalkowski                                                                                                                                                                                                                                                                                                                                                                                                                                                                                                                                                     |         |                  |         |  |               |                         |
| Occupied:     | YES                                                                                                                                                                                                                                                                                                                                                                                                                                                                                                                                                                                   |         | Renter:          |         |  | Phone:        |                         |
| Key:          | Call for Code                                                                                                                                                                                                                                                                                                                                                                                                                                                                                                                                                                         | Listing | g Agent: Linda l | Fuller  |  | _isting Date: | 9/7/2018                |
|               | or, press top button                                                                                                                                                                                                                                                                                                                                                                                                                                                                                                                                                                  | &       |                  |         |  |               |                         |